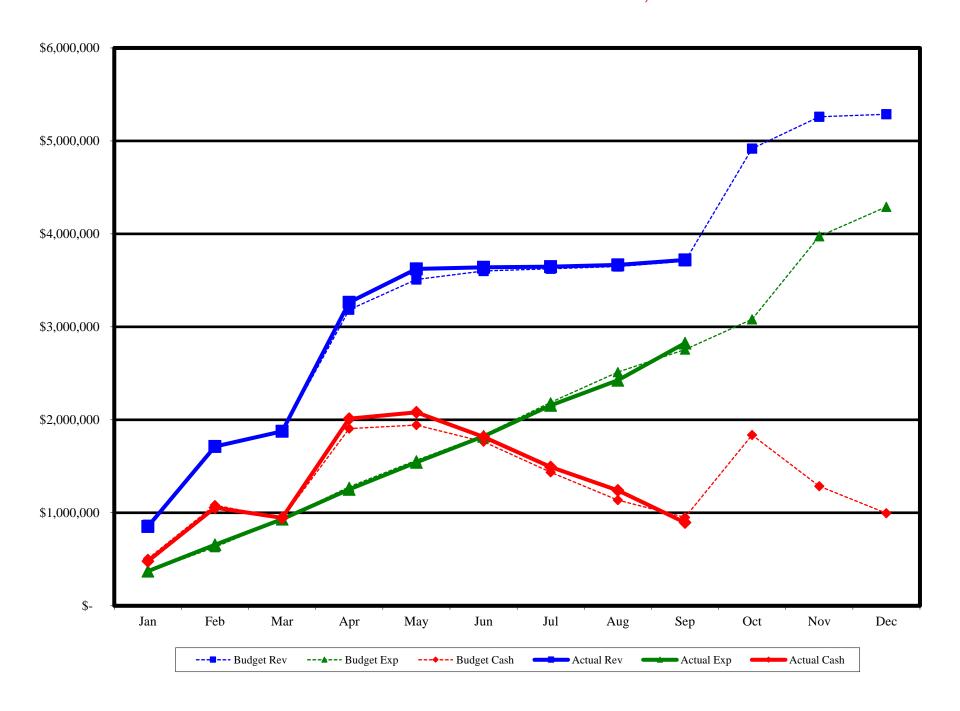

Operating Cash Flow: projected for the year: see Appendix 7.

Operating Expenditures vs Budget: Appendix 7a