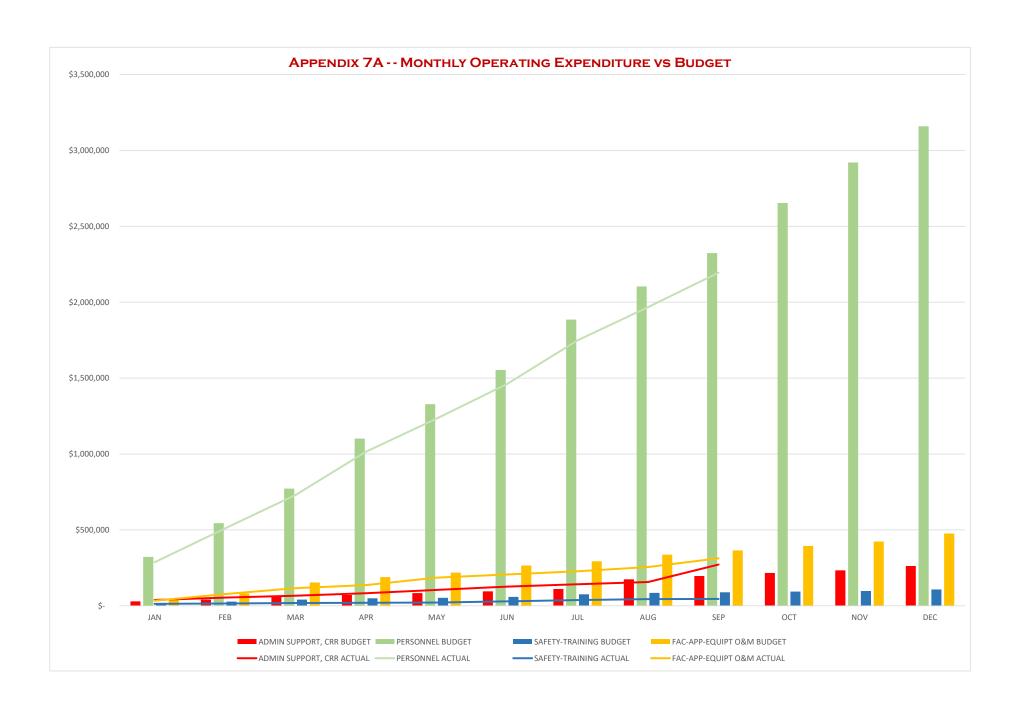

Operating Cash Flow: projected for the year: see Appendix 7.

Operating Expenditures vs Budget: Appendix 7a