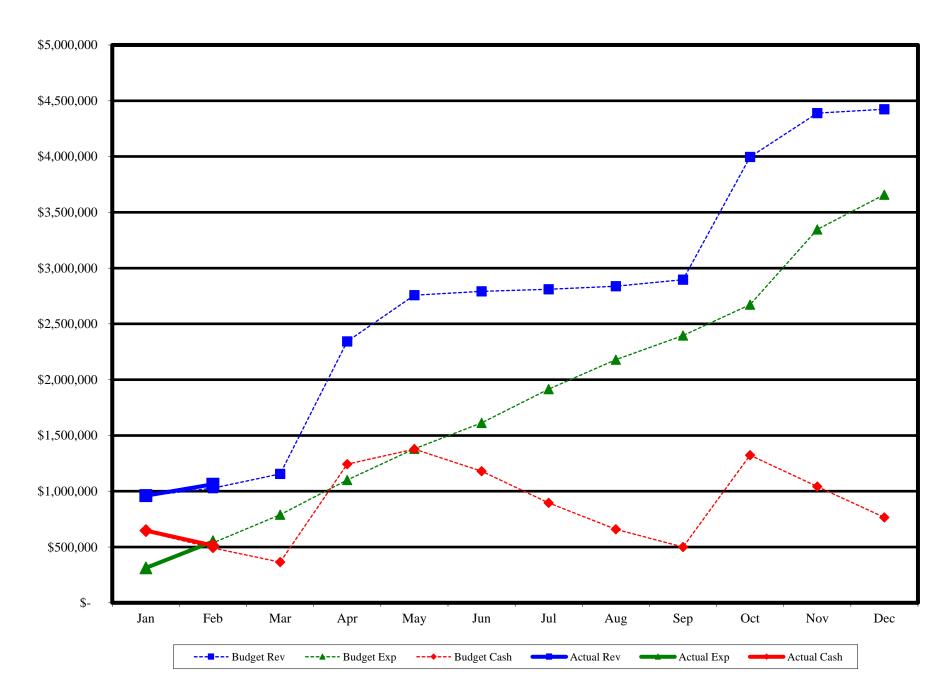

Operating Cash Flow: projected for the year: see Appendix 7. Operating Expenditures vs Budget: Appendix 7a

The District shall achieve 98% District-wide minimum Incident Readiness & Response (IR&R) staffing levels, as identified in the *District Target Levels of Service* (TLoS.