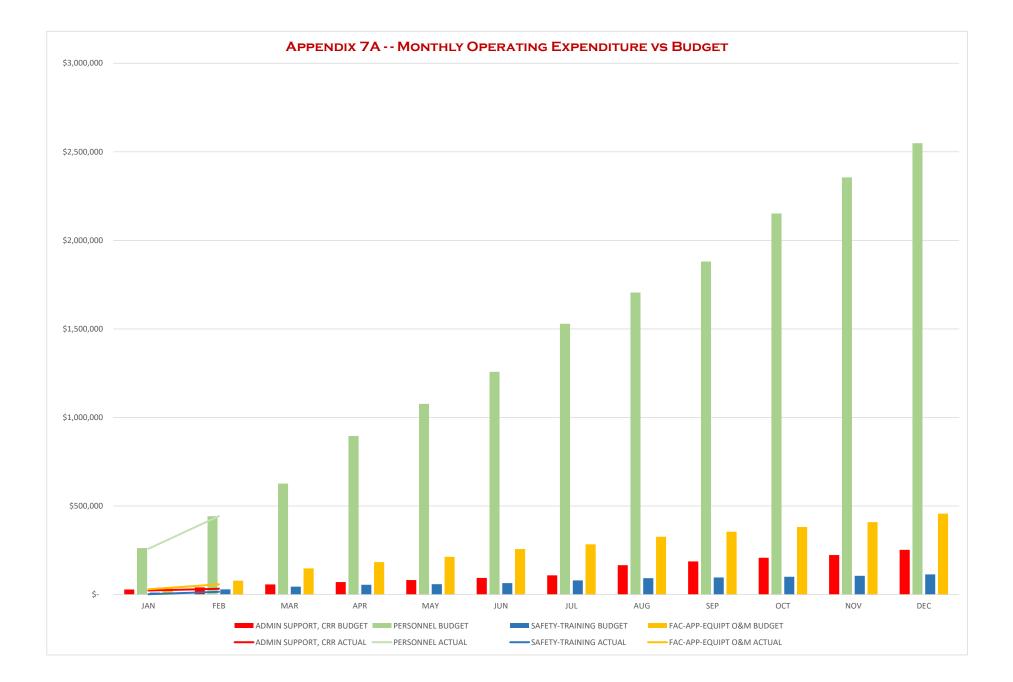

Operating Cash Flow: projected for the year: see Appendix 7. Operating Expenditures vs Budget: Appendix 7a

The District shall achieve 98% District-wide minimum Incident Readiness & Response (IR&R) staffing levels, as identified in the *District Target Levels of Service* (TLoS.